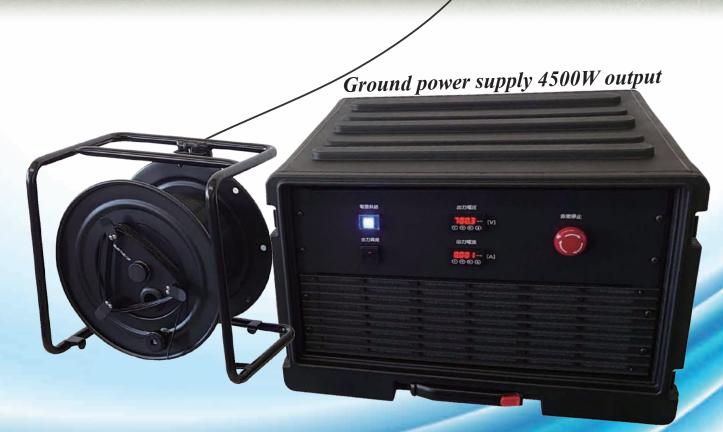

## **Product Specifications**

| ①Ground side power supply specifications   |                                                                          |
|--------------------------------------------|--------------------------------------------------------------------------|
| Name                                       | Ground side power supply                                                 |
| External shape                             | 570×670×370mm (max) (W×D×H)                                              |
| Mass                                       | 30kg (less than)                                                         |
| Input Power                                | AC100V, 50/60Hz x 4 systems (3\u03c6 AC200V input under development)     |
| Power output                               | Maximum output power: 5000W (1 minute or less)                           |
|                                            | • Output voltage: DC700V±20V • Rated output 4500W                        |
| ②Aircraft side power supply specifications |                                                                          |
| Name                                       | Aircraft side power supply                                               |
| External shape                             | 145×163×64mm (max) (W×D×H)                                               |
| Mass                                       | 1120g/1 unit (less than)                                                 |
| Input Power                                | DC700V (input range: DC680V to DC720V)                                   |
| Power output                               | Maximum output power: 5000W (1 minute or less), output voltage: DC42V±3V |
|                                            | Rated output 4500W                                                       |
| ③Switching FET device                      | Switches to emergency battery when wired power supply stops.             |