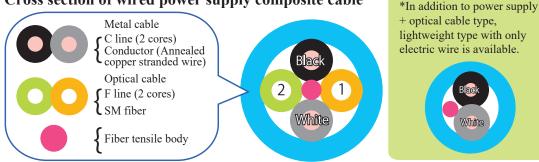

## 700V Wired power supply system

cable length

30m-150m

Correspondence



(1)Expandable up to 2 units (9000W)

②Since the power supply voltage has been increased, it has become possible to make the power supply cable thinner and lighter.





## Advantages of wired power supply drone

Area restriction



not get caught and you

can fly for a long time.

On the wall surface along such as when checking the road where the flight high places, the cable will

area is limited, the cable becomes the lead, so you can fly with confidence.





## Cross section of wired power supply composite cable



## **Product Specifications**

| ①Ground side power supply specifications   |                                                                          |
|--------------------------------------------|--------------------------------------------------------------------------|
| Name                                       | Ground side power supply                                                 |
| External shape                             | 570×670×370mm (max) (W×D×H)                                              |
| Mass                                       | 30kg (less than)                                                         |
| Input Power                                | AC100V, 50/60Hz x 4 systems (3\u03c6 AC200V input under development)     |
| Power output