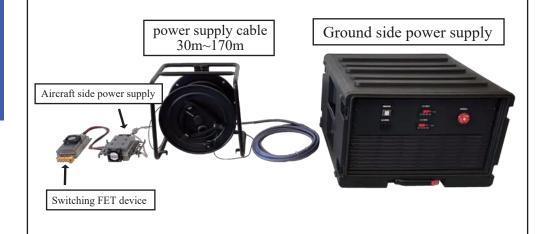

## **Product Specifications**

| ①Ground side power supply specifications   |                                                                          |
|--------------------------------------------|--------------------------------------------------------------------------|
| Name                                       | Ground side power supply                                                 |
| External shape                             | 570×670×370mm (max) (W×D×H)                                              |
| Mass                                       | 30kg (less than)                                                         |
| Input Power                                | AC100V, 50/60Hz x 4 systems (3\u03c6 AC200V input under development)     |
| Power output                               | Maximum output power: 5000W (1 minute or less)                           |
|                                            | • Output voltage: DC700V±20V • Rated output 4500W                        |
| ②Aircraft side power supply specifications |                                                                          |
| Name                                       | Aircraft side power supply                                               |
| External shape                             | 145×163×64mm (max) (W×D×H)                                               |
| Mass                                       | 1120g/1 unit (less than)                                                 |
| Input Power                                | DC700V (input range: DC680V to DC720V)                                   |
| Power output                               | Maximum output power: 5000W (1 minute or less), output voltage: DC42V±3V |
|                                            | Rated output 4500W                                                       |
| ③Switching FET device                      | Switches to emergency battery when wired power supply stops.             |