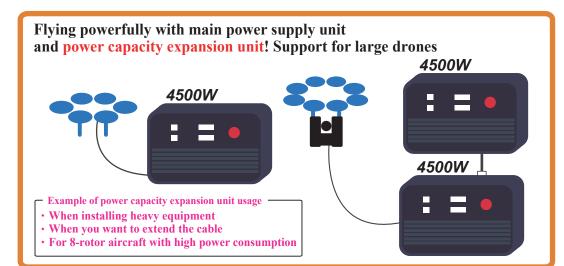

## 700V Wired power supply system

cable length

30m-150m

Correspondence

(1)Expandable up to 2 units (9000W)

②Since the power supply voltage has been increased, it has become possible to make the power supply cable thinner and lighter.